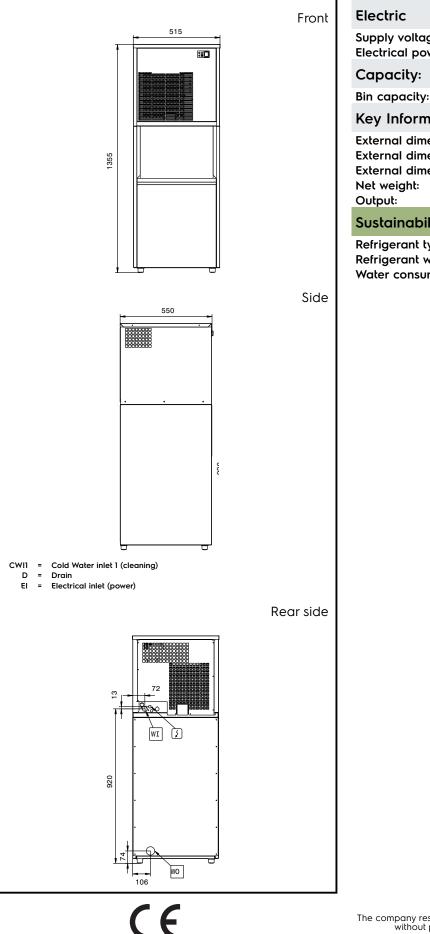

## Ice Makers Granular Ice, 182kg/24h, 64kg bin, air-cooled

| Supply voltage:<br>Electrical power, max:                                                                            | 220-240 V/1N ph/50 Hz<br>0.65 kW                   |
|----------------------------------------------------------------------------------------------------------------------|----------------------------------------------------|
| Capacity:                                                                                                            |                                                    |
| Bin capacity:                                                                                                        | 64 kg                                              |
| Key Information:                                                                                                     |                                                    |
| External dimensions, Width:<br>External dimensions, Depth:<br>External dimensions, Height:<br>Net weight:<br>Output: | 515 mm<br>550 mm<br>1460 mm<br>75 kg<br>182 kg/day |
| Sustainability                                                                                                       |                                                    |
| Refrigerant type:<br>Refrigerant weight:<br>Water consumption:                                                       | R290<br>105 g<br>6.8 lt/hr                         |