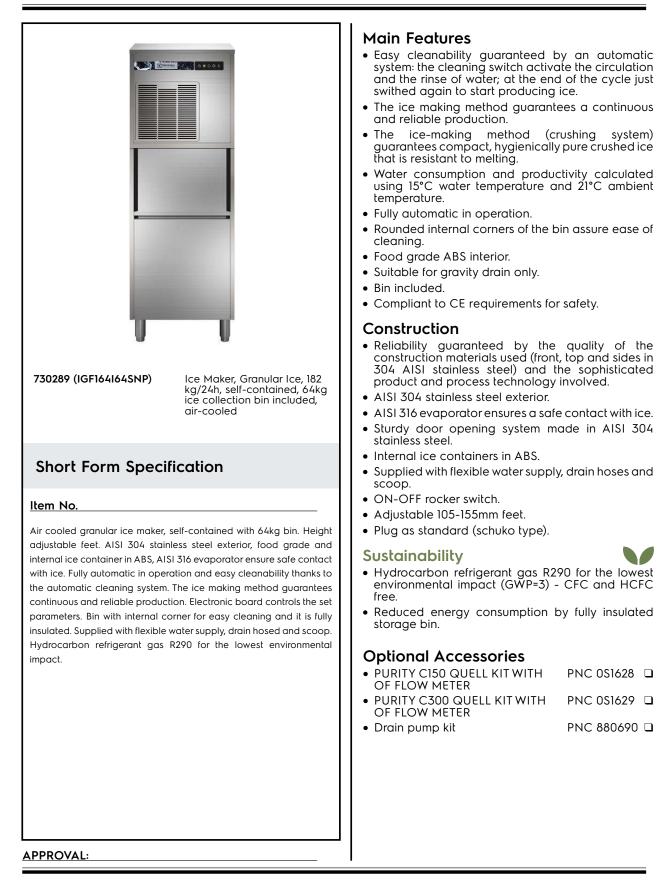

Ice Makers Granular Ice, 182kg/24h, 64kg bin, air-cooled

## Ice Makers Granular Ice, 182kg/24h, 64kg bin, air-cooled

| Supply voltage:<br>Electrical power, max:                                                                            | 220-240 V/1N ph/50 Hz<br>0.65 kW                   |
|----------------------------------------------------------------------------------------------------------------------|----------------------------------------------------|
| Capacity:                                                                                                            |                                                    |
| Bin capacity:                                                                                                        | 64 kg                                              |
| Key Information:                                                                                                     |                                                    |
| External dimensions, Width:<br>External dimensions, Depth:<br>External dimensions, Height:<br>Net weight:<br>Output: | 515 mm<br>550 mm<br>1460 mm<br>75 kg<br>182 kg/day |
| Sustainability                                                                                                       |                                                    |
| Refrigerant type:<br>Refrigerant weight:<br>Water consumption:                                                       | R290<br>105 g<br>6.8 lt/hr                         |